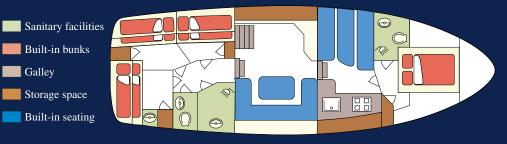

## Cutteryacht 1350 Grand Luxe 8 persons

A Grand Luxe yacht with no fewer than 4 separate bedrooms, 2 showers and 2 toilets. The kitchen is fully equipped with a microwave, fridge and coffee machine. The spacious lounge has a large sofa with a table and a second fridge for all your drinks. Thanks to the central hot water heating system and a 2nd heated steering position, there is always a pleasant on-board temperature. The vessel has its own permanent 220 volt power supply.