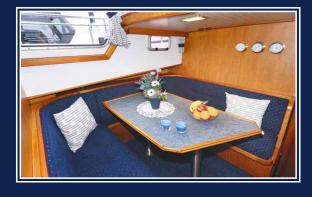

## Cutteryacht 1350 Grand Luxe 8 persons

A Grand Luxe yacht with no fewer than 4 separate bedrooms, 2 showers and 2 toilets. The kitchen is fully equipped with a microwave, fridge and coffee machine. The spacious lounge has a large sofa with a table and a second fridge for all your drinks. Thanks to the central hot water heating system and a 2nd heated steering position, there is always a pleasant on-board temperature. The vessel has its own permanent 220 volt power supply.