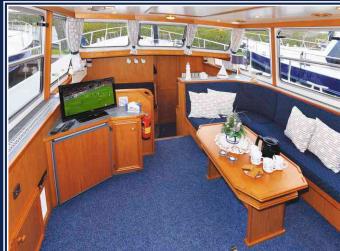

## Cutteryacht 1350 Grand Luxe 8 persons

A Grand Luxe yacht with no fewer than 4 separate bedrooms, 2 showers and 2 toilets. The kitchen is fully equipped with a microwave, fridge and coffee machine. The spacious lounge has a large sofa with a table and a second fridge for all your drinks. Thanks to the central hot water heating system and a 2nd heated steering position, there is always a pleasant on-board temperature. The vessel has its own permanent 220 volt power supply.

- Log
- GPS with chart plotter
- Rudder indicator
- Deck washing equipment
- Central heating
- Flat panel KTV with self-aligning satellite system and DVD-player
- Stereo installation + CD player
- Vacuum cleaner
- Microwave
- Coffee Machine
- Cutlery and cookery
- Teak panelling
- Tinted glass all round
- Two electric toilets
- Two showers
- Sanitary fittings connected to waste water tank
- Heated Second steering position
- XL cabriolet tent which covers the entire after deck, equipped with additional built-in heating.
- Table and luxury, adjustable chairs with cushions
- Shower head on swimming platform