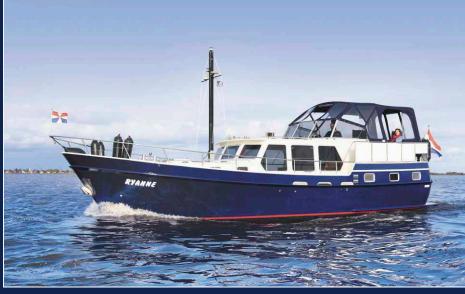

## "Ryanne"

## Cutteryacht 1350 Grand Luxe 8 persons

A Grand Luxe yacht with no fewer than 4 separate bedrooms, 2 showers and 2 toilets. The kitchen is fully equipped with a microwave, fridge and coffee machine. The spacious lounge has a large sofa with a table and a second fridge for all your drinks. Thanks to the central hot water heating system and a 2nd heated steering position, there is always a pleasant on-board temperature. The vessel has its own permanent 220 volt power supply.